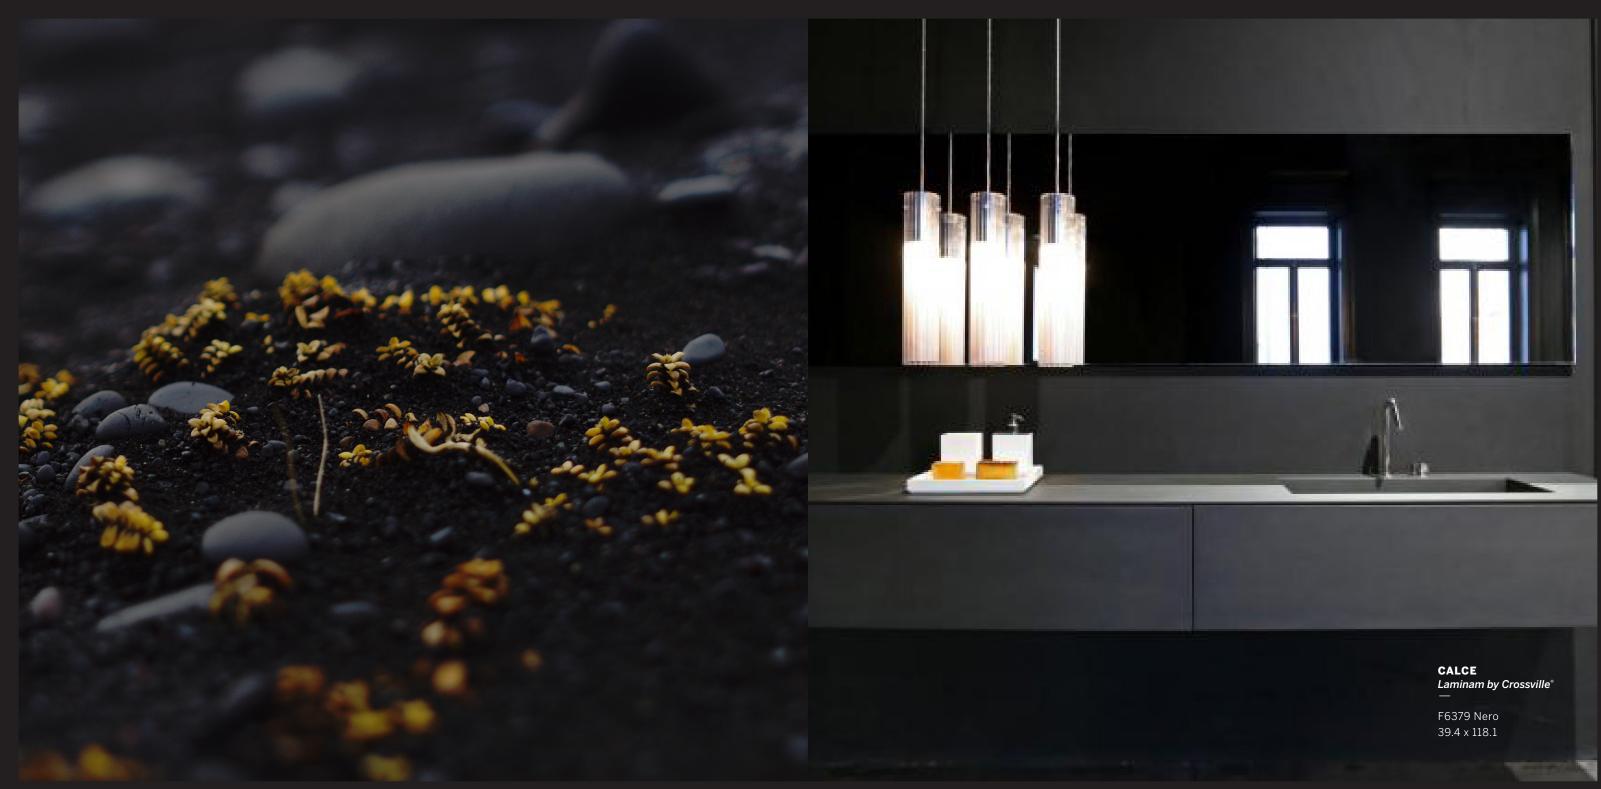

> -Kerrie Kelly CREATIVE DIRECTOR KERRIE KELLY DESIGN LAB

Magma

l aminam Naturali | Pietra di Savoia Antracite Nest Medetative Oak

Bluestone Vermont Black

**Buenos Aires Mood** Malbec

Where we want an accent color such as a front door or a fireplace, variations of black will be perfect. It provides a punch to the space. It is timeless.