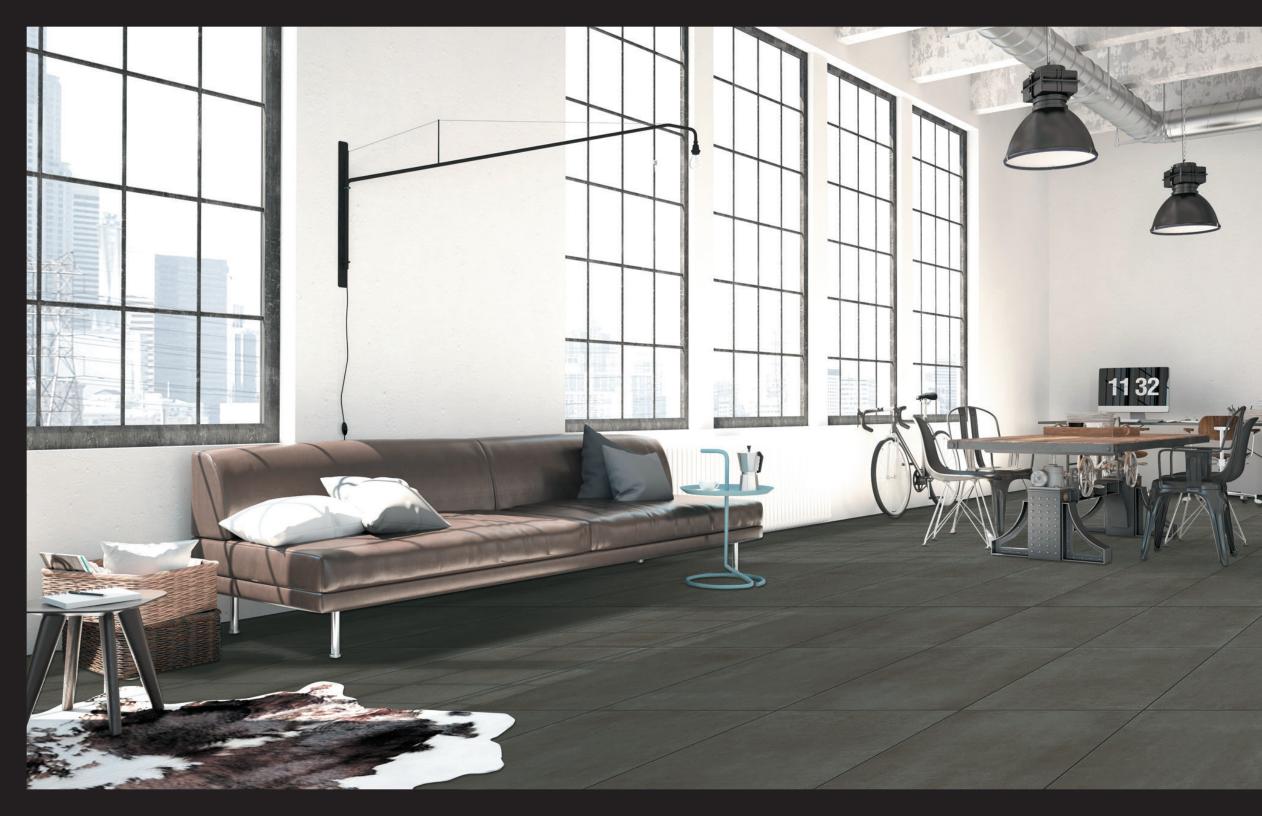

-Lance M. Jackson

Bohemia | Vagabond

NOTORIOUS Porcelain Stone

NTR06 Film Noir 24x36 UPS

Our team has said that navy blue is the color of the decade since 2010. This year's color of the year selections have really proven that to be true in a variety of innovative takes on the hue.