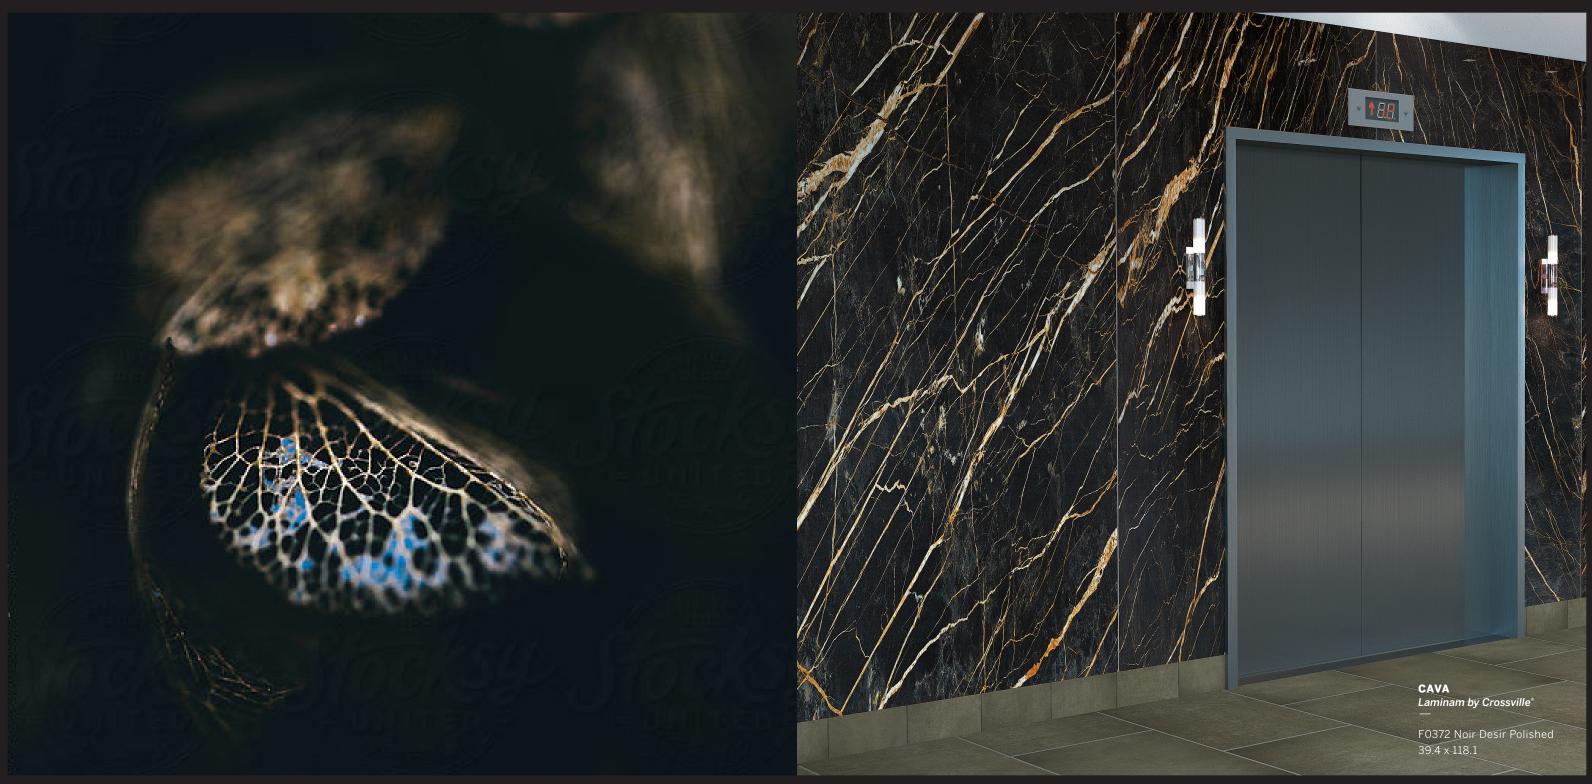

> -Marlaina Teich ARLAINA TEICH DESIG

Laminam | Seta | Liquorice

Laminam | Calce | Nero

Laminam | Cava | Noir Desir Polished

Handwritten I Inkwel

Notorious I Film No

Bohemia I Wandere