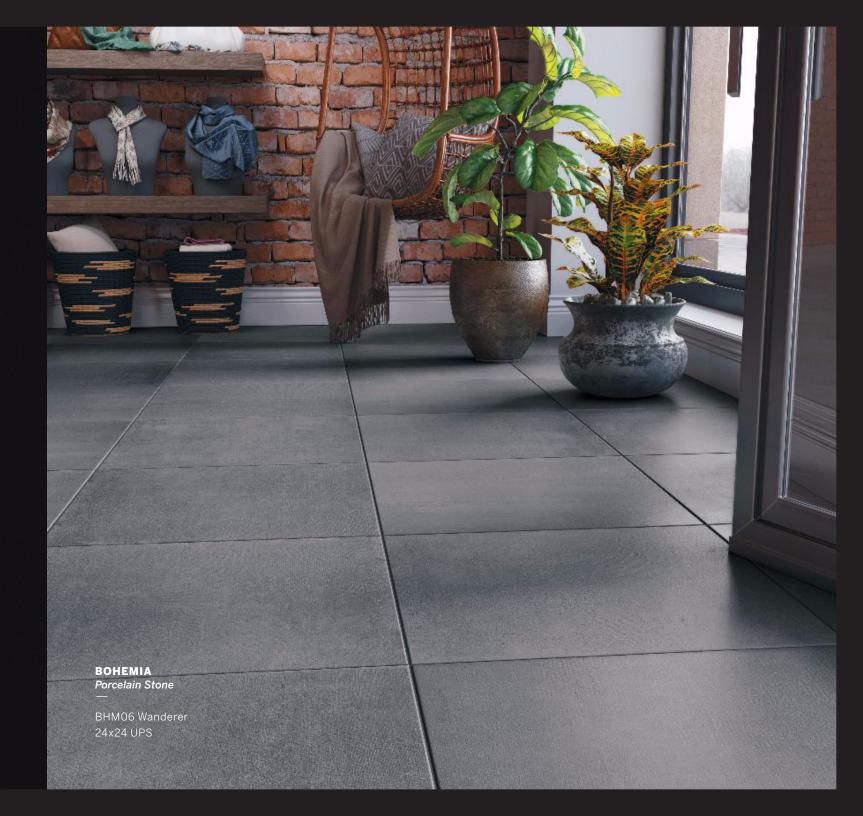

-Lance M. Jackson

Bohemia | Vagabond

NOTORIOUS Porcelain Stone

NTR06 Film Noir 24x36 UPS

Our team has said that navy blue is the color of the decade since 2010. This year's color of the year selections have really proven that to be true in a variety of innovative takes on the hue.