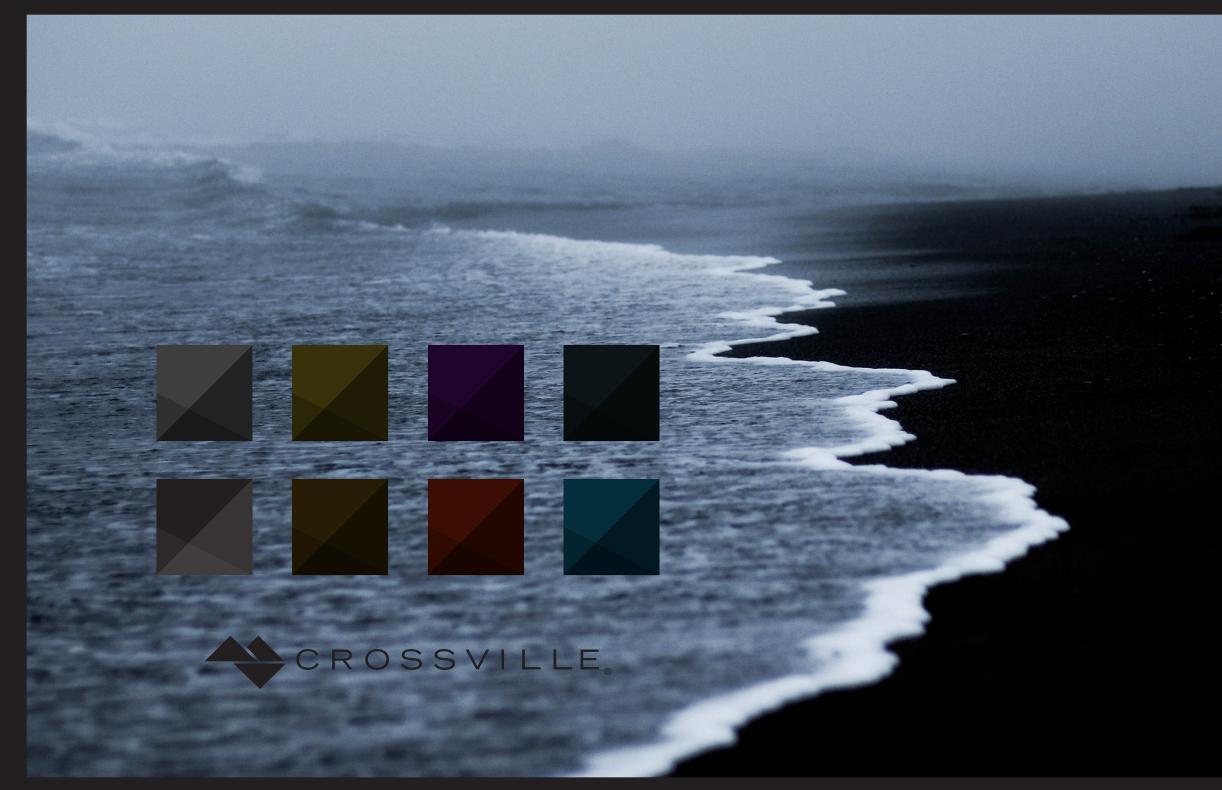

Find inspiration with Crossville's Color Trends 2018 Look Book.

I see dark, moody colors as a big trend for 2018. It's glamorous, sexy, and a little dangerous. Sophisticated, dark colors are gorgeous in jewel box powder rooms and dramatic dining rooms when paired with high gloss trim and warm brass light fixtures.

> -Marlaina Teich ARLAINA TEICH DESIG

Laminam | Seta | Liquorice

Laminam | Calce | Nero

Laminam | Cava | Noir Desir Polished

Handwritten I Inkwel

Notorious I Film No

Bohemia I Wandere